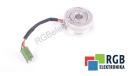

## **SPECIFICATIONS**

MANUFACTURER KOLLMORGEN SEIDEL MODEL 07S15RXM3/0452C15F/18 CATEGORY Encoders and measuring systems WEIGHT 1.0 kg